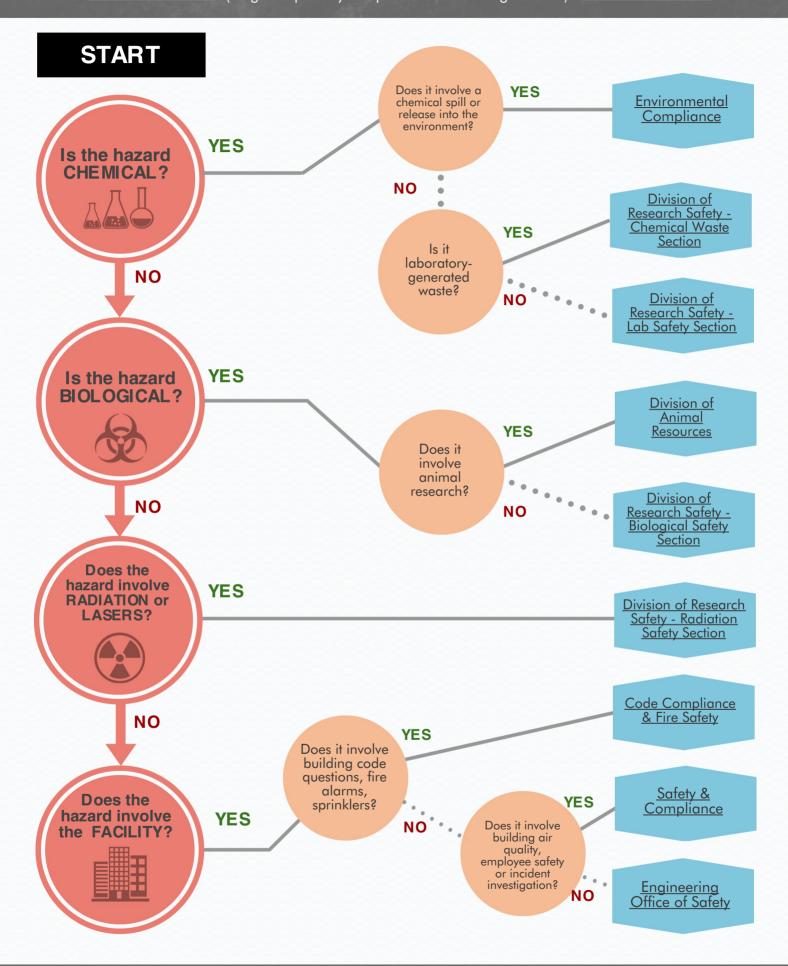

## Who do I call?

# Safety Group Responsibility Flowchart

(To get help with your questions concerning hazards)

### Contact information

#### **Division of Research Safety**

Lab Safety Section - <u>lss@illinois.edu</u>
Chemical Waste Section - <u>cws@illinois.edu</u>
Bio Safety Section - <u>bss@illinois.edu</u>
Radiation Safety Section - <u>rss@illinois.edu</u>

#### **Facilities and Services**

Code Compliance & Fire Safety
ccandfs@illinois.edu
Safety & Compliance
Environmental Compliance
safetyandcompliance@illinois.edu

#### **Division of Animal Resources**

Sara Myers - Occupational Health and Safety Specialist: <a href="mailto:simyers@illinois.edu">simyers@illinois.edu</a>

College of Engineering Office of Safety John Orawiec <u>jorawiec@illinois.edu</u>